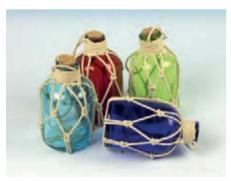

15232 Glass Float with LED Lights, 12.5cm, 4 assorted.

6585 Bottles with String, 10cm, 4 assorted.

15220 Triple Glass Float, 37cm, 3 assorted.