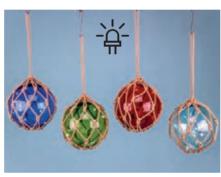

15224 Glass Floats, Turquoise, Set 4 (5-12.5cm).

15225 Set of 4 Glass Floats, Blue & Turquoise, 37x7.5cm.

15226 Set of 2 Glass Floats, Blue and Turquoise, 16cm, 2 assorted.

15230 Glass Float with LED Lights, 10cm, 4 assorted.

15232 Glass Float with LED Lights, 12.5cm, 4 assorted.

6585 Bottles with String, 10cm, 4 assorted.

15220 Triple Glass Float, 37cm, 3 assorted.