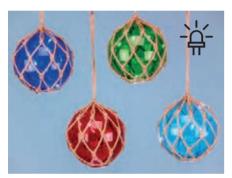

15224 Glass Floats, Turquoise, Set 4 (5-12.5cm).

15225 Set of 4 Glass Floats, Blue & Turquoise, 37x7.5cm.

15226 Set of 2 Glass Floats, Blue and Turquoise, 16cm, 2 assorted.

15230 Glass Float with LED Lights, 10cm, 4 assorted.