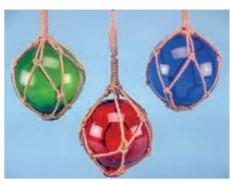

## **Traditional Glass Floats**

Assorted red/blue/green in 6 different sizes 5cm, 7.5cm, 10cm, 12.5cm & 15cm.

15215 Glass Floats, 5cm, 3 assorted. 15216 Glass Floats, 7.5cm, 3 assorted. 15217 Glass Floats, 10cm, 3 assorted. 15218 Glass Floats, 12.5cm, 3 assorted. 15219 Glass Floats, 15cm, 3 assorted.