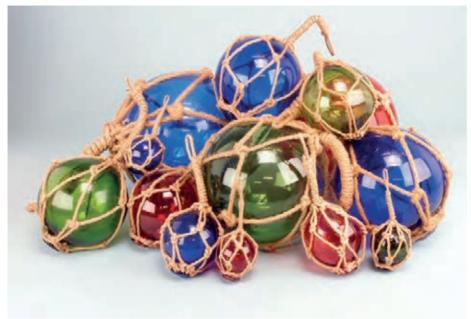

## **Glass Fishing Floats**

Encased in netted rope, these hollow floating coloured glass spheres were used to support fishermen's nets and to mark lobster pots for retrieval from the seabed. Today they are commonly used as interesting decor. Each is hand-blown to create an authentic bullseye at the cut-off point - no two are identical (hence measurements are approximate).

## **Traditional Glass Floats**

Assorted red/blue/green in 6 different sizes 5cm, 7.5cm, 10cm, 12.5cm & 15cm.

15215 Glass Floats, 5cm, 3 assorted. 15216 Glass Floats, 7.5cm, 3 assorted. 15217 Glass Floats, 10cm, 3 assorted. 15218 Glass Floats, 12.5cm, 3 assorted. 15219 Glass Floats, 15cm, 3 assorted.