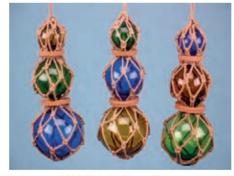

15232 Glass Float with LED Lights, 12.5cm, 4 assorted.

6585 Bottles with String, 10cm, 4 assorted.

15220 Triple Glass Float, 37cm, 3 assorted.