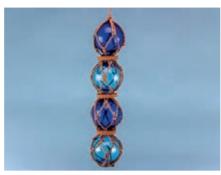

15232 Glass Float with LED Lights, 12.5cm, 4 assorted.

6585 Bottles with String, 10cm, 4 assorted.

15220 Triple Glass Float, 37cm, 3 assorted.