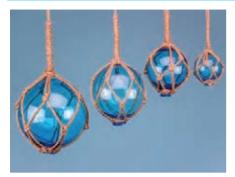

15224 Glass Floats, Turquoise, Set 4 (5-12.5cm).

15225 Set of 4 Glass Floats, Blue & Turquoise, 37x7.5cm.

15226 Set of 2 Glass Floats, Blue and Turquoise, 16cm, 2 assorted.

15230 Glass Float with LED Lights, 10cm, 4 assorted.