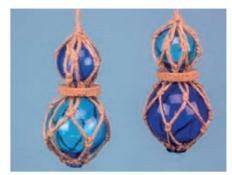

15224 Glass Floats, Turquoise, Set 4 (5-12.5cm).

15225 Set of 4 Glass Floats, Blue & Turquoise, 37x7.5cm.

15226 Set of 2 Glass Floats, Blue and Turquoise, 16cm, 2 assorted.

15230 Glass Float with LED Lights, 10cm, 4 assorted.