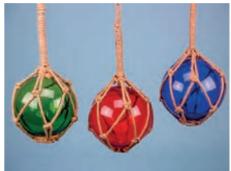

## **Traditional Glass Floats**

Assorted red/blue/green in 6 different sizes 5cm, 7.5cm, 10cm, 12.5cm & 15cm.

15215 Glass Floats, 5cm, 3 assorted. 15216 Glass Floats, 7.5cm, 3 assorted. 15217 Glass Floats, 10cm, 3 assorted. 15218 Glass Floats, 12.5cm, 3 assorted. 15219 Glass Floats, 15cm, 3 assorted.