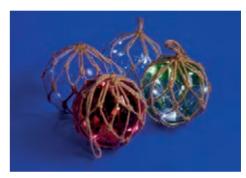

15224 Glass Floats, Turquoise, Set 4 (5-12.5cm).

15225 Set of 4 Glass Floats, Blue & Turquoise, 37x7.5cm.

15226 Set of 2 Glass Floats, Blue and Turquoise, 16cm, 2 assorted.

15230 Glass Float with LED Lights, 10cm, 4 assorted.

15232 Glass Float with LED Lights, 12.5cm, 4 assorted.

6585 Bottles with String, 10cm, 4 assorted.

15220 Triple Glass Float, 37cm, 3 assorted.