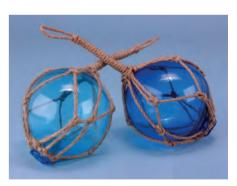

## **Glass Fishing Floats**

Encased in netted rope, these hollow floating coloured glass spheres were used to support fishermen's nets and to mark lobster pots for retrieval from the seabed. Today they are commonly used as interesting decor. Each is hand-blown to create an authentic bullseye at the cut-off point - no two are identical (hence measurements are approximate).

15224 Glass Floats, Turquoise, Set 4 (5-12.5cm).

15225 Set of 4 Glass Floats, Blue & Turquoise, 37x7.5cm.

15226 Set of 2 Glass Floats, Blue and Turquoise, 16cm, 2 assorted.

15230 Glass Float with LED Lights, 10cm, 4 assorted.

15217B Glass Float Turquoise & Blue, 10cm, 2 assorted.

15218B Glass Float Blue Turquoise & Blue, 12.5cm, 2 assorted.

15219B Glass Float Turquoise & Blue, 15cm, 2 assorted.