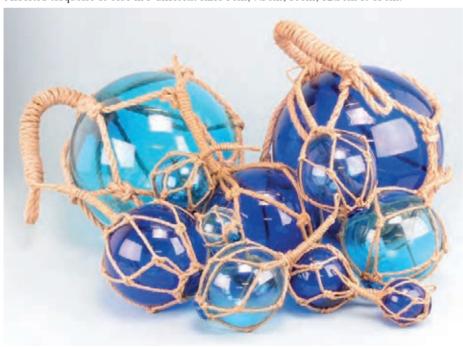

15224 Glass Floats, Turquoise, Set 4 (5-12.5cm).

15225 Set of 4 Glass Floats, Blue & Turquoise, 37x7.5cm.

15226 Set of 2 Glass Floats, Blue and Turquoise, 16cm, 2 assorted.

15230 Glass Float with LED Lights, 10cm, 4 assorted.

## **Traditional Glass Floats**

Assorted turquoise & blue in 5 different sizes 5cm, 7.5cm, 10cm, 12.5cm & 15cm.

15215B Glass Float Turquoise & Blue, 5cm, 2 assorted.

15216B Glass Float Turquoise & Blue 7.5cm, 2 assorted.

15217B Glass Float Turquoise & Blue, 10cm, 2 assorted.

15218B Glass Float Blue Turquoise & Blue, 12.5cm, 2 assorted.

15219B Glass Float Turquoise & Blue, 15cm, 2 assorted.