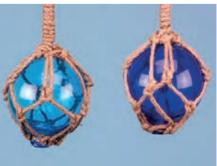

## **Glass Fishing Floats**

Encased in netted rope, these hollow floating coloured glass spheres were used to support fishermen's nets and to mark lobster pots for retrieval from the seabed. Today they are commonly used as interesting decor. Each is hand-blown to create an authentic bullseye at the cut-off point - no two are identical (hence measurements are approximate).

## **Traditional Glass Floats**

Assorted turquoise & blue in 5 different sizes 5cm, 7.5cm, 10cm, 12.5cm & 15cm.

15215B Glass Float Turquoise & Blue, 5cm, 2 assorted.

15216B Glass Float Turquoise & Blue 7.5cm, 2 assorted.

15217B Glass Float Turquoise & Blue, 10cm, 2 assorted.

15218B Glass Float Blue Turquoise & Blue, 12.5cm, 2 assorted.

15219B Glass Float Turquoise & Blue, 15cm, 2 assorted.