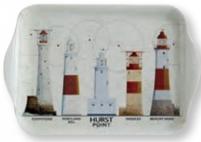

Coated Metal

55323 South West Coast

55324 South Coast

55335 North East

55326 East Coast

55327 South West

55315 South West Coast Lighthouses Tray, 20cm.

55316 South Coast Lighthouses Tray, 20cm.

55317 East Anglia Lighthouses Tray, 20cm.

55318 East Coast Lighthouses Tray, 30cm.

55322 East Anglia Lighthouses Notebook, 21cm.

Telephone: +44 (0)1932 244396