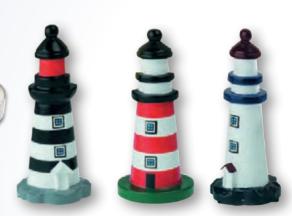

Lighthouses

Wood

15121 Wooden Lighthouses, medium, 15cm, 4 assorted.

**Stained Glass** Lighthouse, red, 32cm. Lighthouse, blue, 32cm.

7479 Wooden Lighthouse, 10cm, 3 assorted.

15123 Lighthouse, 8cm, 5 assorted.