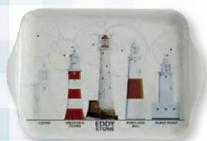

Coated Metal

55323 South West Coast

55324 South Coast

55335 North East

55326 East Coast

55327 South West

55315 South West Coast Lighthouses Tray, 20cm.

55316 South Coast Lighthouses Tray, 20cm.

55317 East Anglia Lighthouses Tray, 20cm.

55318 East Coast Lighthouses Tray, 30cm.

55322 East Anglia Lighthouses Notebook, 21cm.

Telephone: +44 (0)1932 244396