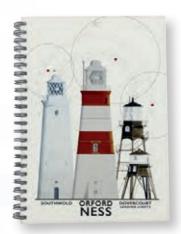

55317 East Anglia Lighthouses Tray, 20cm.

55318 East Coast Lighthouses Tray, 30cm.

55322 East Anglia Lighthouses Notebook, 21cm.

Telephone: +44 (0)1932 244396