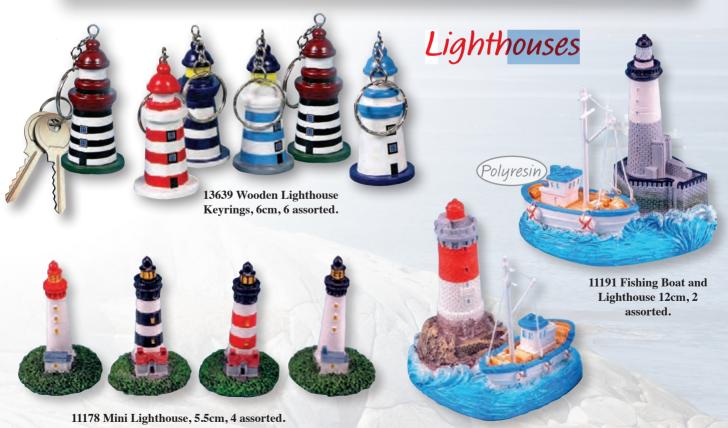

Lighthouses

Wood

15121 Wooden Lighthouses, medium, 15cm, 4 assorted.

**Stained Glass** Lighthouse, red, 32cm. Lighthouse, blue, 32cm.

7479 Wooden Lighthouse, 10cm, 3 assorted.

15123 Lighthouse, 8cm, 5 assorted.