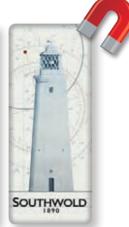

## Oscar Borgström Fridge Magnets, 12x5cm.

55328 Portland Bill

55329 Lizard

55330 St. Mary's

55332 Needle

55333 Cromer

Oscar Borgström Fridge Magnets, 8x5.5cm.

55334 Southwold