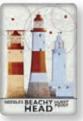

## Oscar Borgström Fridge Magnets, 12x5cm.

55328 Portland Bill

55329 Lizard

55330 St. Mary's

55332 Needle

55333 Cromer

Oscar Borgström Fridge Magnets, 8x5.5cm.

55334 Southwold