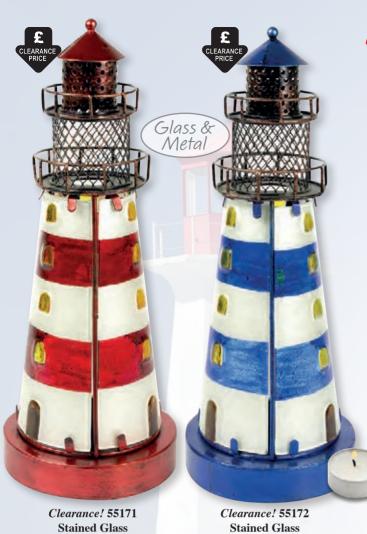

Lighthouses

Wood

15121 Wooden Lighthouses, medium, 15cm, 4 assorted.

**Stained Glass** Lighthouse, red, 32cm. Lighthouse, blue, 32cm.

7479 Wooden Lighthouse, 10cm, 3 assorted.

15123 Lighthouse, 8cm, 5 assorted.