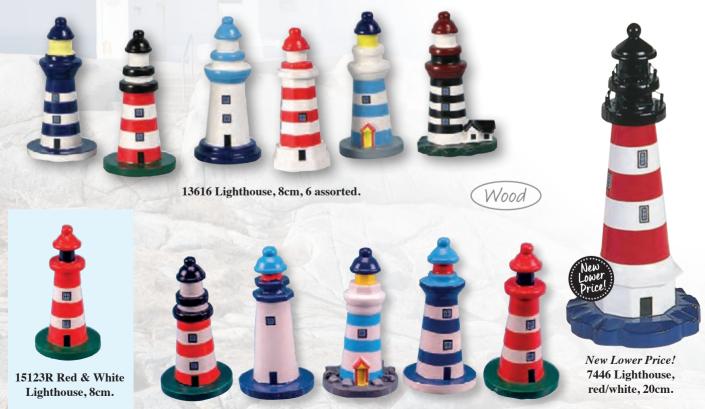

Lighthouses

Wood

15121 Wooden Lighthouses, medium, 15cm, 4 assorted.

**Stained Glass** Lighthouse, red, 32cm. Lighthouse, blue, 32cm.

7479 Wooden Lighthouse, 10cm, 3 assorted.

15123 Lighthouse, 8cm, 5 assorted.