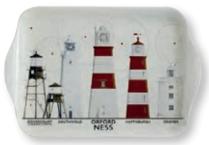

55317 East Anglia Lighthouses Tray, 20cm.

55318 East Coast Lighthouses Tray, 30cm.

55322 East Anglia Lighthouses Notebook, 21cm.

Telephone: +44 (0)1932 244396