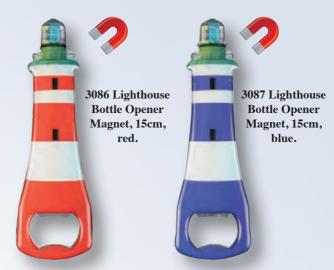

Telephone: +44 (0)1932 244396

78703 Lighthouse Bottle Opener, 12cm, 3 assorted.