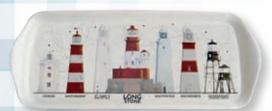

55317 East Anglia Lighthouses Tray, 20cm.

55318 East Coast Lighthouses Tray, 30cm.

55322 East Anglia Lighthouses Notebook, 21cm.

Telephone: +44 (0)1932 244396