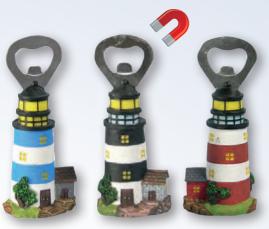

Telephone: +44 (0)1932 244396

78703 Lighthouse Bottle Opener, 12cm, 3 assorted.