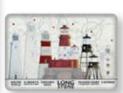

Coated Metal

55323 South West Coast

55324 South Coast

55335 North East

55326 East Coast

55327 South West

55315 South West Coast Lighthouses Tray, 20cm.

55316 South Coast Lighthouses Tray, 20cm.

55317 East Anglia Lighthouses Tray, 20cm.

55318 East Coast Lighthouses Tray, 30cm.

55322 East Anglia Lighthouses Notebook, 21cm.

Telephone: +44 (0)1932 244396