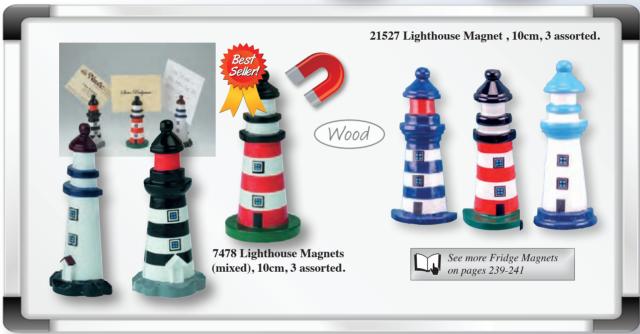

Lighthouses

Wood

15121 Wooden Lighthouses, medium, 15cm, 4 assorted.

**Stained Glass** Lighthouse, red, 32cm. Lighthouse, blue, 32cm.

7479 Wooden Lighthouse, 10cm, 3 assorted.

15123 Lighthouse, 8cm, 5 assorted.