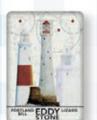

## Oscar Borgström Fridge Magnets, 12x5cm.

55328 Portland Bill

55329 Lizard

55330 St. Mary's

55332 Needle

55333 Cromer

Oscar Borgström Fridge Magnets, 8x5.5cm.

55334 Southwold