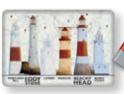

Coated Metal

55323 South West Coast

55324 South Coast

55335 North East

55326 East Coast

55327 South West

55315 South West Coast Lighthouses Tray, 20cm.

55316 South Coast Lighthouses Tray, 20cm.

55317 East Anglia Lighthouses Tray, 20cm.

55318 East Coast Lighthouses Tray, 30cm.

55322 East Anglia Lighthouses Notebook, 21cm.

Telephone: +44 (0)1932 244396