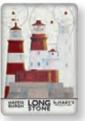

## Oscar Borgström Fridge Magnets, 12x5cm.

55328 Portland Bill

55329 Lizard

55330 St. Mary's

55332 Needle

55333 Cromer

Oscar Borgström Fridge Magnets, 8x5.5cm.

55334 Southwold